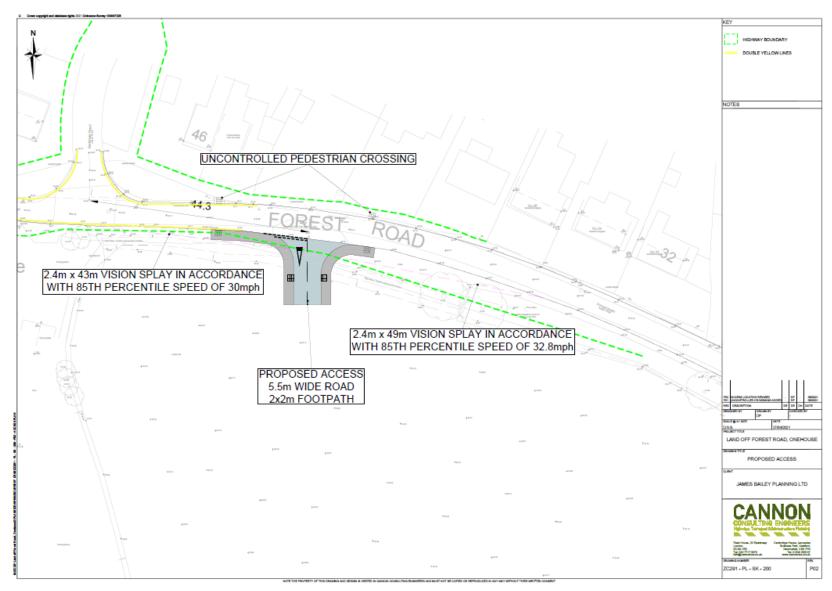

# **Application No:**

DC/21/05063

## **Address:**

Land South Of Forest Road Onehouse





Aerial Map Slide 2



© Getmapping Plc and Bluesky International Limited 2021.
© Crown copyright and database rights 2021 Ordnance Survey 0100017810 & 0100023274.



## Aerial Map – wider view



 $\hbox{$\mathbb{Q}$}$  Getmapping Plc and Bluesky International Limited 2021.



#### **Site Location Plan**





© Crown copyright and database rights 2021 Ordnance Survey 0100017810 & 0100023274.



## Masterplan Slide 6





#### **Landscape Strategy**





## **Topographical Survey 1**





## **Topographical Survey 2**





## Access Plan Slide 10





## **Footpath Connection with Bridleway**