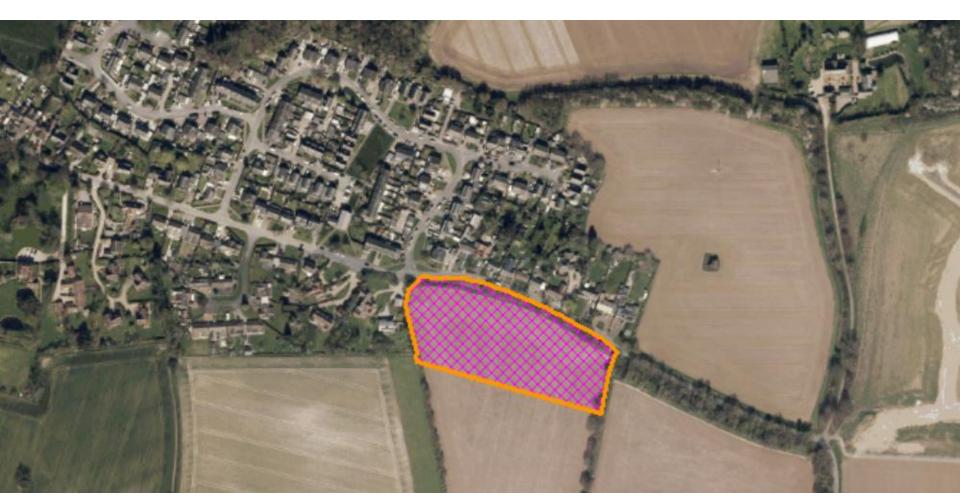

## **Address:**

Land South Of Forest Road Onehouse

Aerial Map Slide 2

© Getmapping Plc and Bluesky International Limited 2021.
© Crown copyright and database rights 2021 Ordnance Survey 0100017810 & 0100023274.

#### **Site Location Plan**

© Crown copyright and database rights 2021 Ordnance Survey 0100017810 & 0100023274.