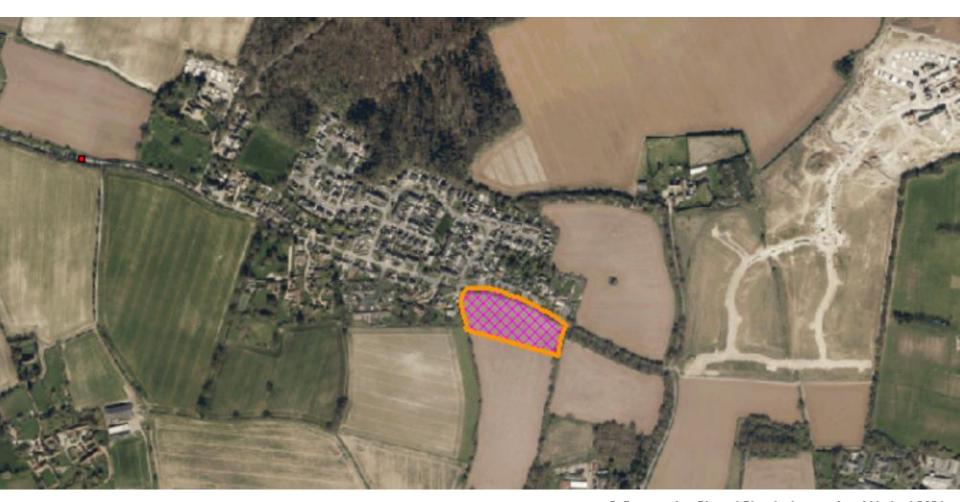

## **Address:**

Land South Of Forest Road Onehouse

Aerial Map Slide 2

© Getmapping Plc and Bluesky International Limited 2021.
© Crown copyright and database rights 2021 Ordnance Survey 0100017810 & 0100023274.