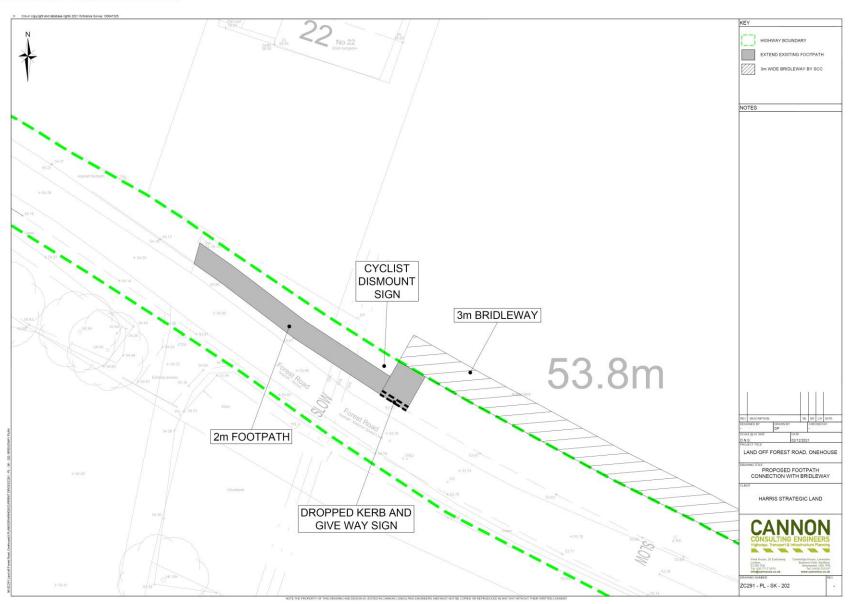

# **Application No:**

DC/21/05063

## **Address:**

Land South Of Forest Road Onehouse





Aerial Map Slide 2



© Getmapping Plc and Bluesky International Limited 2021.
© Crown copyright and database rights 2021 Ordnance Survey 0100017810 & 0100023274.



## Aerial Map – wider view



 $\hbox{$\mathbb{Q}$}$  Getmapping Plc and Bluesky International Limited 2021.



#### **Site Location Plan**





© Crown copyright and database rights 2021 Ordnance Survey 0100017810 & 0100023274.



## Masterplan Slide 6





#### **Landscape Strategy**





## **Topographical Survey 1**





## **Topographical Survey 2**





## Access Plan Slide 10





## **Footpath Connection with Bridleway**