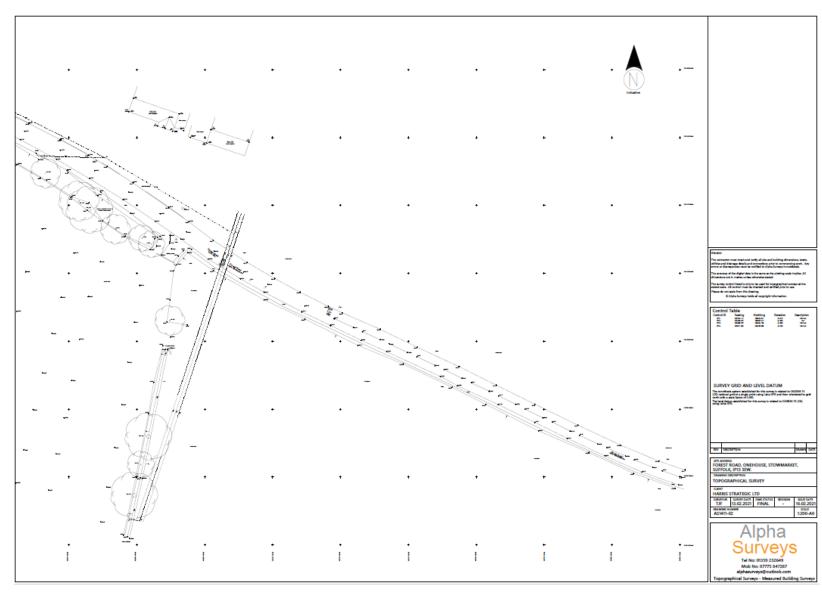

# **Application No:**

DC/21/05063

## **Address:**

Land South Of Forest Road Onehouse





Aerial Map Slide 2



© Getmapping Plc and Bluesky International Limited 2021.
© Crown copyright and database rights 2021 Ordnance Survey 0100017810 & 0100023274.



## Aerial Map – wider view



 $\hbox{$\mathbb{Q}$}$  Getmapping Plc and Bluesky International Limited 2021.



#### **Site Location Plan**





© Crown copyright and database rights 2021 Ordnance Survey 0100017810 & 0100023274.



## Masterplan Slide 6





#### **Landscape Strategy**





## **Topographical Survey 1**





## **Topographical Survey 2**





## Access Plan Slide 10





## **Footpath Connection with Bridleway**