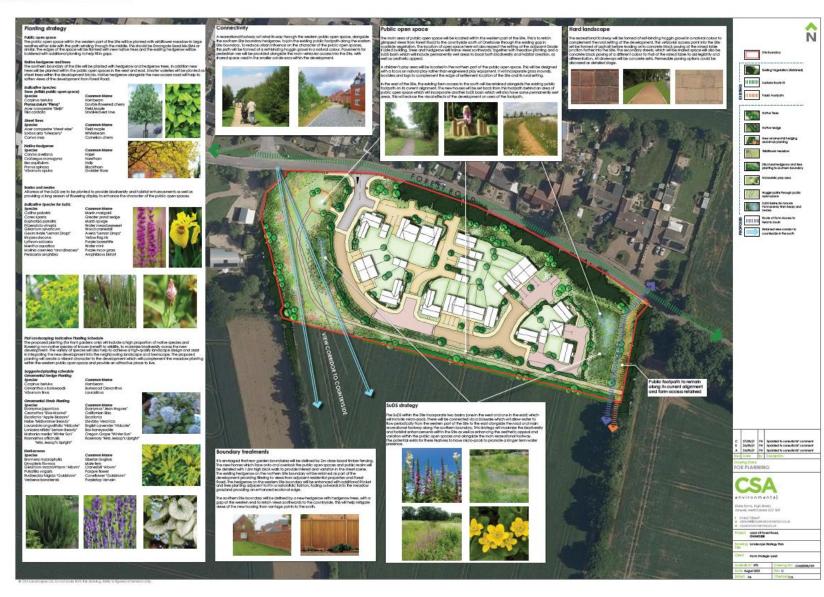

# **Application No:**

DC/21/05063

## **Address:**

Land South Of Forest Road Onehouse





Aerial Map Slide 2



© Getmapping Plc and Bluesky International Limited 2021.
© Crown copyright and database rights 2021 Ordnance Survey 0100017810 & 0100023274.



## Aerial Map – wider view



 $\hbox{$\mathbb{Q}$}$  Getmapping Plc and Bluesky International Limited 2021.



#### **Site Location Plan**





© Crown copyright and database rights 2021 Ordnance Survey 0100017810 & 0100023274.



## Masterplan Slide 6





#### **Landscape Strategy**





## **Topographical Survey 1**





## **Topographical Survey 2**





## Access Plan Slide 10





## **Footpath Connection with Bridleway**