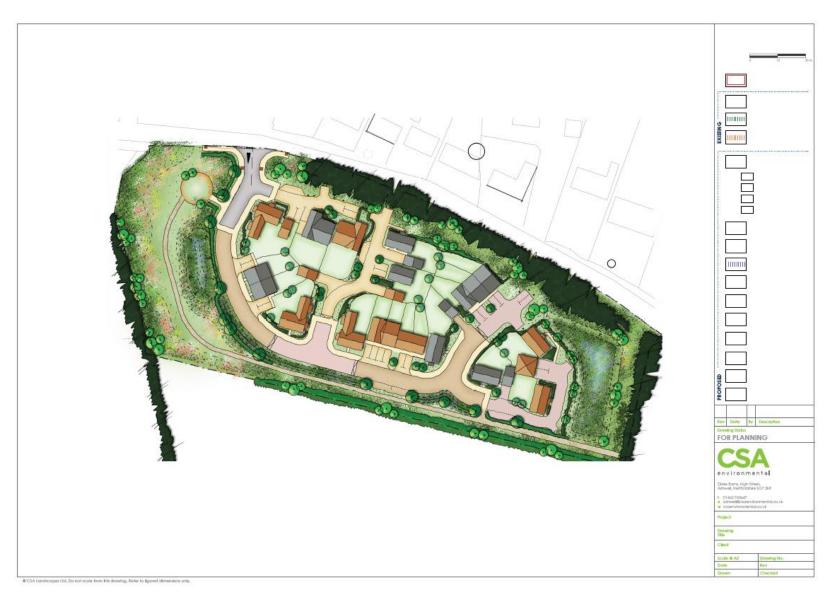

# **Application No:**

DC/21/05063

## **Address:**

Land South Of Forest Road Onehouse





Aerial Map Slide 2



© Getmapping Plc and Bluesky International Limited 2021.
© Crown copyright and database rights 2021 Ordnance Survey 0100017810 & 0100023274.



## Aerial Map – wider view



 $\hbox{$\mathbb{Q}$}$  Getmapping Plc and Bluesky International Limited 2021.



#### **Site Location Plan**





© Crown copyright and database rights 2021 Ordnance Survey 0100017810 & 0100023274.



## Masterplan Slide 6





#### **Landscape Strategy**





## **Topographical Survey 1**





## **Topographical Survey 2**





## Access Plan Slide 10





## **Footpath Connection with Bridleway**