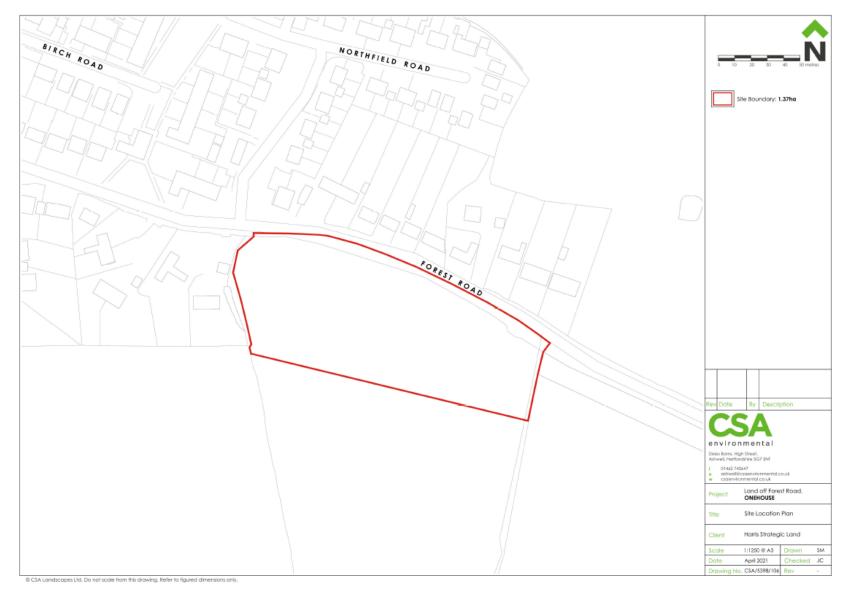

# **Application No:**

DC/21/05063

## **Address:**

Land South Of Forest Road Onehouse





Aerial Map Slide 2



© Getmapping Plc and Bluesky International Limited 2021.
© Crown copyright and database rights 2021 Ordnance Survey 0100017810 & 0100023274.



## Aerial Map – wider view



 $\hbox{$\mathbb{Q}$}$  Getmapping Plc and Bluesky International Limited 2021.



#### **Site Location Plan**





© Crown copyright and database rights 2021 Ordnance Survey 0100017810 & 0100023274.



## Masterplan Slide 6





#### **Landscape Strategy**





## **Topographical Survey 1**





## **Topographical Survey 2**





## Access Plan Slide 10





## **Footpath Connection with Bridleway**