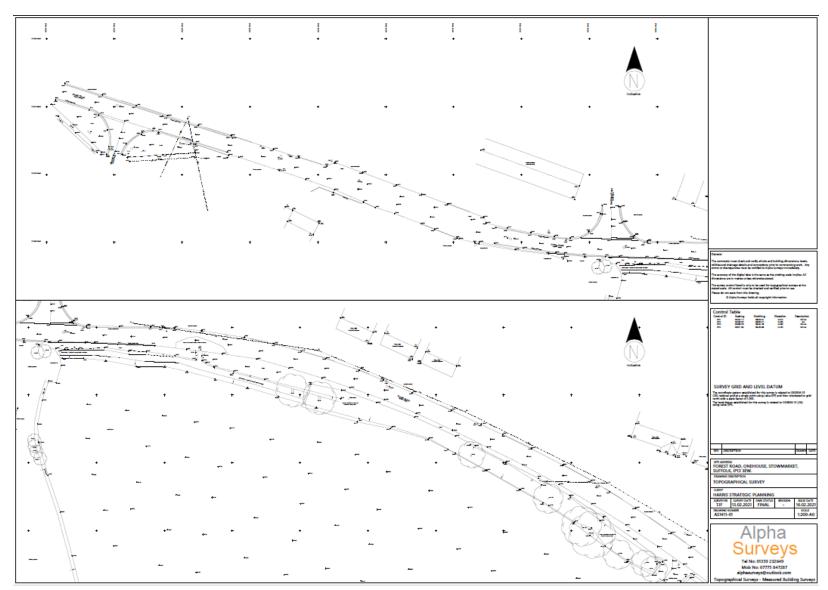

# **Application No:**

DC/21/05063

## **Address:**

Land South Of Forest Road Onehouse





Aerial Map Slide 2



© Getmapping Plc and Bluesky International Limited 2021.
© Crown copyright and database rights 2021 Ordnance Survey 0100017810 & 0100023274.



## Aerial Map – wider view



 $\hbox{$\mathbb{Q}$}$  Getmapping Plc and Bluesky International Limited 2021.



#### **Site Location Plan**





© Crown copyright and database rights 2021 Ordnance Survey 0100017810 & 0100023274.



## Masterplan Slide 6





#### **Landscape Strategy**





## **Topographical Survey 1**





## **Topographical Survey 2**





## Access Plan Slide 10





## **Footpath Connection with Bridleway**